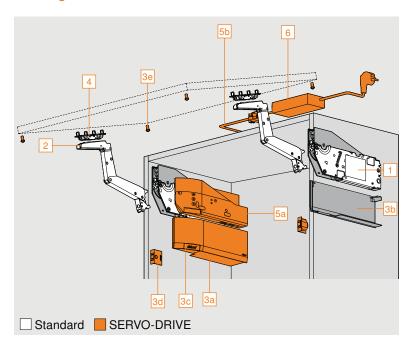

#### **Ordering Information**

- Ideal for large, one-part doors
- Cabinet height **350** (13-3/4") to **800** (31-1/2")
- Cabinet width up to 1828 (72")
- Inside depth of at least 264 (10-3/8")
- Integrated BLUMOTION for soft and effortless closing
- Light operating forces
- Variable stop
- Fixed position of the lift mechanism and door mounting plate
- Symmetrical levers
- Tool-free assembly
- Two lift mechanism fixing methods
- 3-dimensional adjustment of the door

## **Ordering Information**