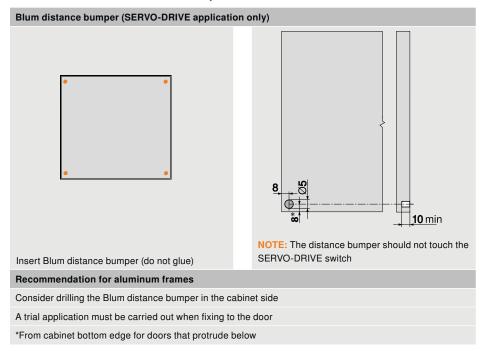

eight (lb/oz) Part no. Cabinet height Wood screws Ø4 x 35 (qty 8) 350 (13-3/4")-450 (17-5/8") 4/6-25/5 **450** (17-5/8")**–540**(21-1/4") **5**/8-**27**/9 480 (18-7/8")-660 (25-7/8") **6**/1-**33**/10 650 (25-1/2")-800 (31-3/8") **7**/11-**40**/13





#### **Ordering Information**



## **Ordering Information**



## SERVO-DRIVE power supply unit and accessories

6 See page 66 for complete ordering information

## **Planning**









## Face frame application

See page 62 for information on face frame mounting brackets.

## **Planning**

## **Door Assembly**







# **Installation and Adjustment Instructions**







Use QR code or link below for AVENTOS HS top installation and adjustment instructions

www.blum.com/hstopassembly

## **Planning**

## **SERVO-DRIVE for AVENTOS HS top**