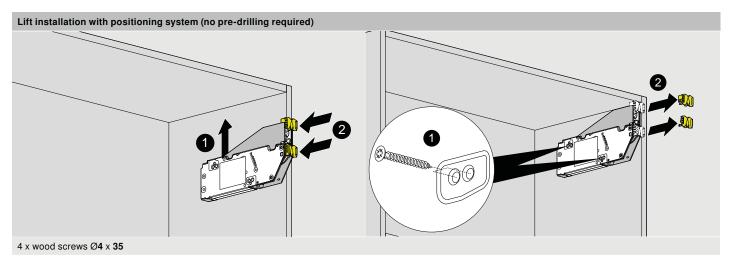

anism's power factor range.

The power factor can be increased by 50% when using a third lift mechanism.

We recommend a third lift mechanism for wide cabinets. This will prevent the door from sagging when open.

#### Lift mechanism set Fixing with wood screws and positioning system Set includes: Symmetrical lift mechanism with positioning system (qty 2) Door weight (lb/oz) Part no. Cabinet height Wood screws Ø4 x 35 (qty 8) 350 (13-3/4")-450 (17-5/8") 4/6-25/5 **450** (17-5/8")**–540**(21-1/4") **5**/8-**27**/9 480 (18-7/8")-660 (25-7/8") **6**/1-**33**/10 650 (25-1/2")-800 (31-3/8") **7**/11-**40**/13





#### **Ordering Information**



## **Ordering Information**



## SERVO-DRIVE power supply unit and accessories

6 See page 66 for complete ordering information

## **Planning**









## Face frame application

See page 62 for information on face frame mounting brackets.

## **Planning**

## **Door Assembly**







# **Installation and Adjustment Instructions**







Use QR code or link below for AVENTOS HS top installation and adjustment instructions

www.blum.com/hstopassembly

## **Planning**

## **SERVO-DRIVE for AVENTOS HS top**