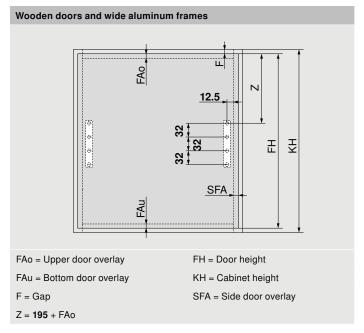

mechanism for wide cabinets. This will prevent the door from sagging when open.

#### Lift mechanism set Fixing with wood screws and positioning system Set includes: Symmetrical lift mechanism with positioning system (qty 2) Door weight (lb/oz) Part no. Cabinet height Wood screws Ø4 x 35 (qty 8) 350 (13-3/4")-450 (17-5/8") 4/6-25/5 **450** (17-5/8")**–540**(21-1/4") **5**/8-**27**/9 480 (18-7/8")-660 (25-7/8") **6**/1-**33**/10 650 (25-1/2")-800 (31-3/8") **7**/11-**40**/13





#### **Ordering Information**



## **Ordering Information**



## SERVO-DRIVE power supply unit and accessories

6 See page 66 for complete ordering information

## **Planning**









## Face frame application

See page 62 for information on face frame mounting brackets.

## **Planning**

## **Door Assembly**







# **Installation and Adjustment Instructions**







Use QR code or link below for AVENTOS HS top installation and adjustment instructions

www.blum.com/hstopassembly

## **Planning**

## **SERVO-DRIVE for AVENTOS HS top**