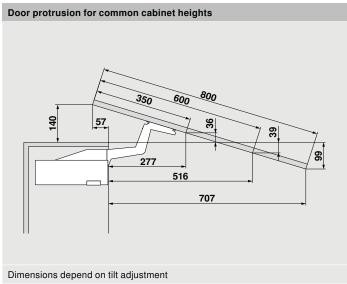

chanism's power factor range.

The power factor can be increased by 50% when using a third lift mechanism.

We recommend a third lift mechanism for wide cabinets. This will prevent the door from sagging when open.

#### Lift mechanism set Fixing with wood screws and positioning system Set includes: Symmetrical lift mechanism with positioning system (qty 2) Door weight (lb/oz) Part no. Cabinet height Wood screws Ø4 x 35 (qty 8) 350 (13-3/4")-450 (17-5/8") 4/6-25/5 **450** (17-5/8")**–540**(21-1/4") **5**/8-**27**/9 480 (18-7/8")-660 (25-7/8") **6**/1-**33**/10 650 (25-1/2")-800 (31-3/8") **7**/11-**40**/13





#### **Ordering Information**



## **Ordering Information**



## SERVO-DRIVE power supply unit and accessories

6 See page 66 for complete ordering information

## **Planning**









## Face frame application

See page 62 for information on face frame mounting brackets.

## **Planning**

## **Door Assembly**







# **Installation and Adjustment Instructions**







Use QR code or link below for AVENTOS HS top installation and adjustment instructions

www.blum.com/hstopassembly

## **Planning**

## **SERVO-DRIVE for AVENTOS HS top**