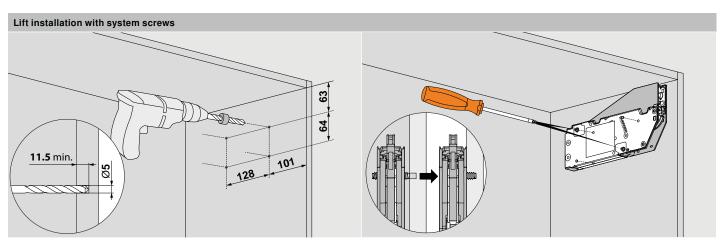

ism's power factor range.

The power factor can be increased by 50% when using a third lift mechanism.

We recommend a third lift mechanism for wide cabinets. This will prevent the door from sagging when open.

#### Lift mechanism set Fixing with wood screws and positioning system Set includes: Symmetrical lift mechanism with positioning system (qty 2) Door weight (lb/oz) Part no. Cabinet height Wood screws Ø4 x 35 (qty 8) 350 (13-3/4")-450 (17-5/8") 4/6-25/5 **450** (17-5/8")**–540**(21-1/4") **5**/8-**27**/9 480 (18-7/8")-660 (25-7/8") **6**/1-**33**/10 650 (25-1/2")-800 (31-3/8") **7**/11-**40**/13





#### **Ordering Information**



## **Ordering Information**



## SERVO-DRIVE power supply unit and accessories

6 See page 66 for complete ordering information

## **Planning**









## Face frame application

See page 62 for information on face frame mounting brackets.

## **Planning**

## **Door Assembly**







# **Installation and Adjustment Instructions**







Use QR code or link below for AVENTOS HS top installation and adjustment instructions

www.blum.com/hstopassembly

## **Planning**

## **SERVO-DRIVE for AVENTOS HS top**