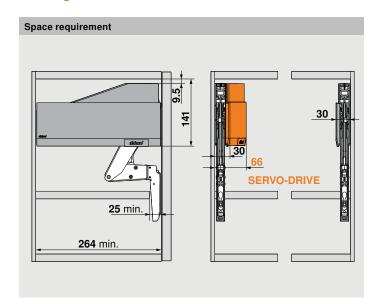

mechanism's power factor range.

The power factor can be increased by 50% when using a third lift mechanism.

We recommend a third lift mechanism for wide cabinets. This will prevent the door from sagging when open.

#### Lift mechanism set Fixing with wood screws and positioning system Set includes: Symmetrical lift mechanism with positioning system (qty 2) Door weight (lb/oz) Part no. Cabinet height Wood screws Ø4 x 35 (qty 8) 350 (13-3/4")-450 (17-5/8") 4/6-25/5 **450** (17-5/8")**–540**(21-1/4") **5**/8-**27**/9 480 (18-7/8")-660 (25-7/8") **6**/1-**33**/10 650 (25-1/2")-800 (31-3/8") **7**/11-**40**/13





#### **Ordering Information**



## **Ordering Information**



## SERVO-DRIVE power supply unit and accessories

6 See page 66 for complete ordering information

## **Planning**









## Face frame application

See page 62 for information on face frame mounting brackets.

## **Planning**

## **Door Assembly**







# **Installation and Adjustment Instructions**







Use QR code or link below for AVENTOS HS top installation and adjustment instructions

www.blum.com/hstopassembly

## **Planning**

## **SERVO-DRIVE for AVENTOS HS top**