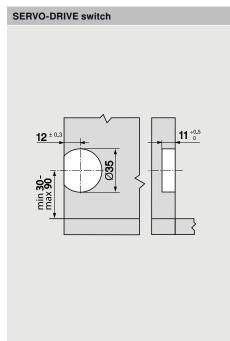

ght (lb/oz) Part no. Cabinet height Wood screws Ø4 x 35 (qty 8) 350 (13-3/4")-450 (17-5/8") 4/6-25/5 **450** (17-5/8")**–540**(21-1/4") **5**/8-**27**/9 480 (18-7/8")-660 (25-7/8") **6**/1-**33**/10 650 (25-1/2")-800 (31-3/8") **7**/11-**40**/13





#### **Ordering Information**



## **Ordering Information**



## SERVO-DRIVE power supply unit and accessories

6 See page 66 for complete ordering information

## **Planning**









## Face frame application

See page 62 for information on face frame mounting brackets.

## **Planning**

## **Door Assembly**







# **Installation and Adjustment Instructions**







Use QR code or link below for AVENTOS HS top installation and adjustment instructions

www.blum.com/hstopassembly

## **Planning**

## **SERVO-DRIVE for AVENTOS HS top**