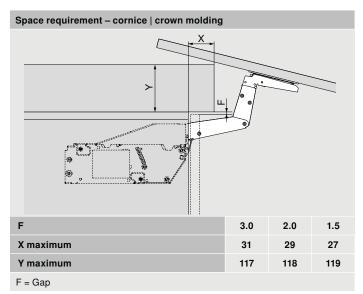

anism for wide cabinets. This will prevent the door from sagging when open.

#### Lift mechanism set Fixing with wood screws and positioning system Set includes: Symmetrical lift mechanism with positioning system (qty 2) Door weight (lb/oz) Part no. Cabinet height Wood screws Ø4 x 35 (qty 8) 350 (13-3/4")-450 (17-5/8") 4/6-25/5 **450** (17-5/8")**–540**(21-1/4") **5**/8-**27**/9 480 (18-7/8")-660 (25-7/8") **6**/1-**33**/10 650 (25-1/2")-800 (31-3/8") **7**/11-**40**/13





#### **Ordering Information**



## **Ordering Information**



## SERVO-DRIVE power supply unit and accessories

6 See page 66 for complete ordering information

## **Planning**









## Face frame application

See page 62 for information on face frame mounting brackets.

## **Planning**

## **Door Assembly**







# **Installation and Adjustment Instructions**







Use QR code or link below for AVENTOS HS top installation and adjustment instructions

www.blum.com/hstopassembly

## **Planning**

## **SERVO-DRIVE for AVENTOS HS top**