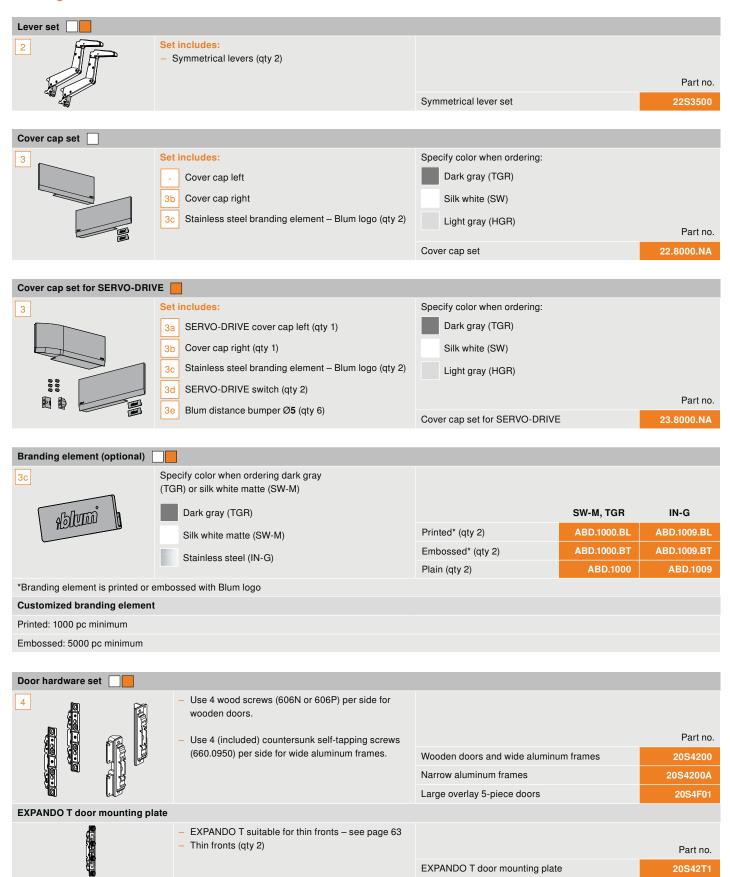

## Face frame application

See page 62 for information on face frame mounting brackets.