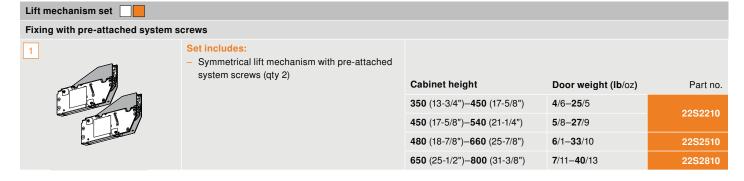

#### Lift mechanism set Fixing with wood screws and positioning system Set includes: Symmetrical lift mechanism with positioning system (qty 2) Door weight (lb/oz) Part no. Cabinet height Wood screws Ø4 x 35 (qty 8) 350 (13-3/4")-450 (17-5/8") 4/6-25/5 **450** (17-5/8")**–540**(21-1/4") **5**/8-**27**/9 480 (18-7/8")-660 (25-7/8") **6**/1-**33**/10 650 (25-1/2")-800 (31-3/8") **7**/11-**40**/13