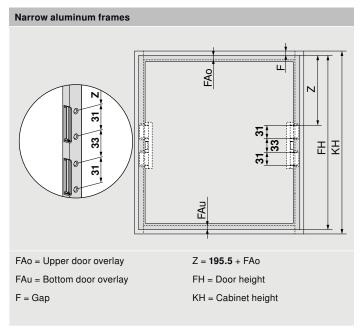

chanism for wide cabinets. This will prevent the door from sagging when open.

#### Lift mechanism set Fixing with wood screws and positioning system Set includes: Symmetrical lift mechanism with positioning system (qty 2) Door weight (lb/oz) Part no. Cabinet height Wood screws Ø4 x 35 (qty 8) 350 (13-3/4")-450 (17-5/8") 4/6-25/5 **450** (17-5/8")**–540**(21-1/4") **5**/8-**27**/9 480 (18-7/8")-660 (25-7/8") **6**/1-**33**/10 650 (25-1/2")-800 (31-3/8") **7**/11-**40**/13





#### **Ordering Information**



## **Ordering Information**



## SERVO-DRIVE power supply unit and accessories

6 See page 66 for complete ordering information

## **Planning**









## Face frame application

See page 62 for information on face frame mounting brackets.

## **Planning**

## **Door Assembly**







# **Installation and Adjustment Instructions**







Use QR code or link below for AVENTOS HS top installation and adjustment instructions

www.blum.com/hstopassembly

## **Planning**

## **SERVO-DRIVE for AVENTOS HS top**