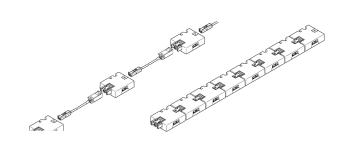

## **Box-to-Box distributor**

## Distributor with cable

- > Distributor with 2 output ports with switching function
- > Box-to-Box or with 0.2m cable
- > The connection of the distributors with the driver can be done via a box to box plug-in connection or via an extension lead. Any number of distributors can be connected to the driver up to the maximum wattage of the driver.
- > Dimensions (L x W x H): 60mm x 50mm x 16mm
- > 12V / 60 Watts maximum
- > 24V / 90 Watts maximum
- > 1 switch controls all output ports