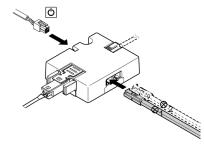

## **Box-to-Box distributor**

## Distributor with cable

- > Distributor with 2 output ports with switching function
- > Box-to-Box or with 0.2m cable
- > The connection of the distributors with the driver can be done via a box to box plug-in connection or via an extension lead. Any number of distributors can be connected to the driver up to the maximum wattage of the driver.
- > Dimensions (L x W x H): 60mm x 50mm x 16mm
- > 12V / 60 Watts maximum
- > 24V / 90 Watts maximum
- > 1 switch controls all output ports