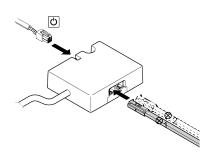

## **Box-to-Box distributor**

## Distributor with cable

- > Distributor with 2 output ports with switching function
- > Box-to-Box or with 0.2m cable
- > The connection of the distributors with the driver can be done via a box to box plug-in connection or via an extension lead. Any number of distributors can be connected to the driver up to the maximum wattage of the driver.
- > Dimensions (L x W x H): 60mm x 50mm x 16mm
- > 12V / 60 Watts maximum
- > 24V / 90 Watts maximum
- > 1 switch controls all output ports