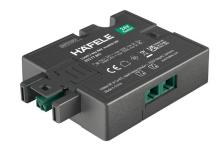

## **Box-to-Box distributor**

| Description                                                    | Item No.   |
|----------------------------------------------------------------|------------|
| 12V Box-to-Box Distributor                                     | 833.95.901 |
| 12V Distributor with 0.2m cable                                | 833.95.902 |
| 24V Box-to-Box Distributor                                     | 833.77.843 |
| 24V Distributor with 0.2m cable                                | 833.77.842 |
| Supplied with                                                  |            |
| 1 Distributor incl. fixing material (adhesive tape and screws) |            |