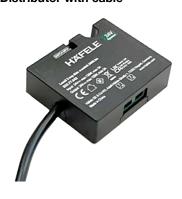

## Distributor with cable

- > Distributor with 2 output ports with switching function
- > Box-to-Box or with 0.2m cable
- > The connection of the distributors with the driver can be done via a box to box plug-in connection or via an extension lead. Any number of distributors can be connected to the driver up to the maximum wattage of the driver.
- > Dimensions (L x W x H): 60mm x 50mm x 16mm
- > 12V / 60 Watts maximum
- > 24V / 90 Watts maximum
- > 1 switch controls all output ports

| Description                                                    | Item No.   |
|----------------------------------------------------------------|------------|
| 12V Box-to-Box Distributor                                     | 833.95.901 |
| 12V Distributor with 0.2m cable                                | 833.95.902 |
| 24V Box-to-Box Distributor                                     | 833.77.843 |
| 24V Distributor with 0.2m cable                                | 833.77.842 |
| Supplied with                                                  |            |
| 1 Distributor incl. fixing material (adhesive tape and screws) |            |