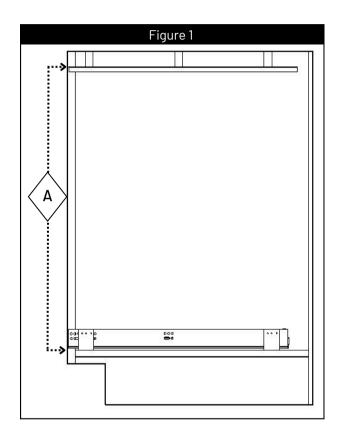

## Steps:

1. Find measurement A. Measure from cabinet floor to top of opening (Figure 1).

- 2. Find measurement B by subtracting 3-9/16" from A.
- 3. Mark B from the bottom of the unit for screw location centered in the vertical slot. (Figure 2).