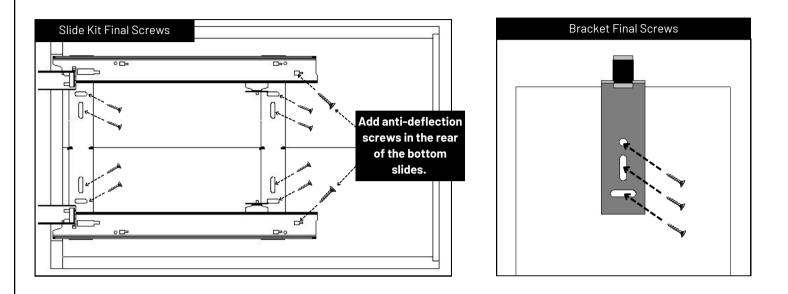

330-852-3610

service@centurymade.com

www.centurymade.com/install

Version 001-Last Revision 2024.06.14

Version 001-Last Revision 2024.06.14

www.centurymade.com/install

Mount bracket to back panel of unit using provided #8x1/2 washer head screws. Add final screws once adjustments have been made.

Page 3 of 4

 $\bigcirc$  CENTURY

4

Make final adjustments and place set screws.