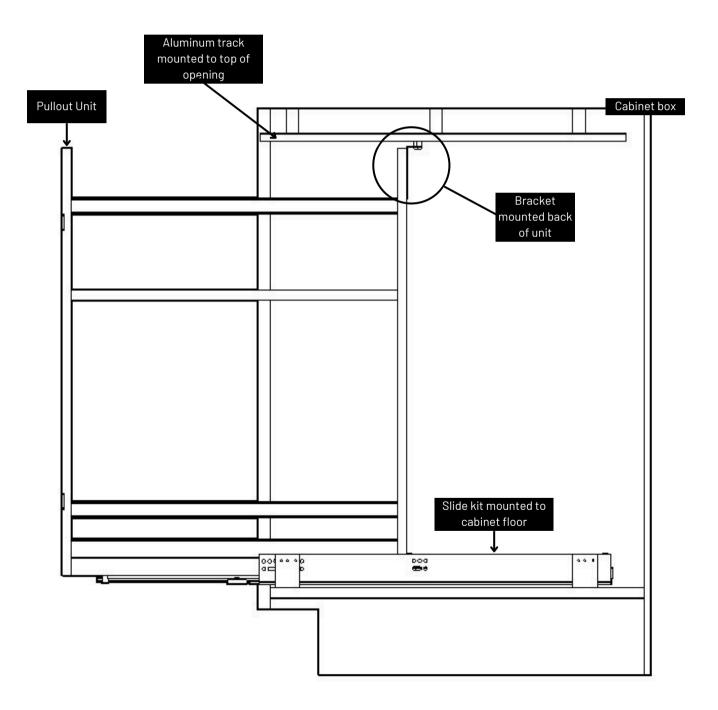

330-852-3610

service@centurymade.com

www.centurymade.com/install

Version 001-Last Revision 2024.06.14

Version 001-Last Revision 2024.06.14

www.centurymade.com/install

Mount bracket to back panel of unit using provided #8x1/2 washer head screws. Add final screws once adjustments have been made.