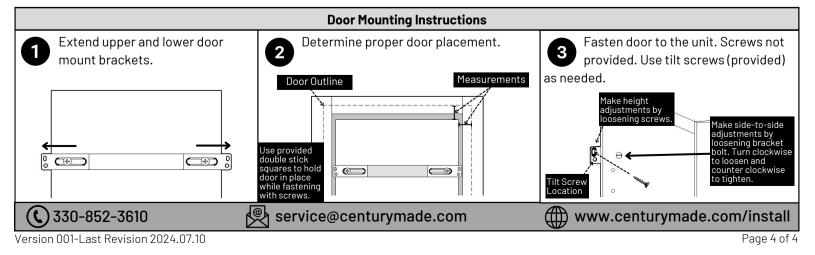

330-852-3610

service@centurymade.com

www.centurymade.com/install

Version 001-Last Revision 2024.06.14



Version 001-Last Revision 2024.06.14

www.centurymade.com/install





Mount bracket to back panel of unit using provided #8x1/2 washer head screws. Add final screws once adjustments have been made.

## Steps:

1. Find measurement A. Measure from cabinet floor to top of opening (Figure 1).

- 2. Find measurement B by subtracting 3-9/16" from A.
- 3. Mark B from the bottom of the unit for screw location centered in the vertical slot. (Figure 2).









Page 3 of 4

 $\bigcirc$  CENTURY

4

Make final adjustments and place set screws.