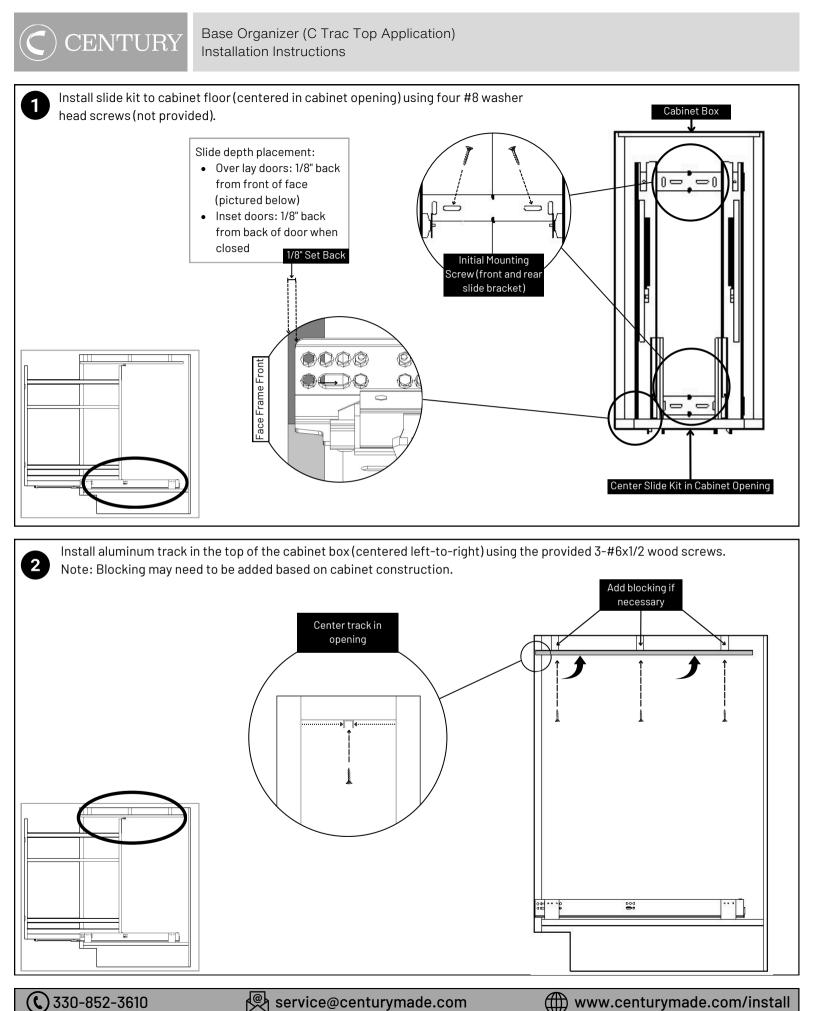

330-852-3610

service@centurymade.com

www.centurymade.com/install

Version 001-Last Revision 2024.06.14



Version 001-Last Revision 2024.06.14

www.centurymade.com/install





Mount bracket to back panel of unit using provided #8x1/2 washer head screws. Add final screws once adjustments have been made.

## Steps:

1. Find measurement A. Measure from cabinet floor to top of opening (Figure 1).

- 2. Find measurement B by subtracting 3-9/16" from A.
- 3. Mark B from the bottom of the unit for screw location centered in the vertical slot. (Figure 2).









Page 3 of 4

 $\bigcirc$  CENTURY

4

Make final adjustments and place set screws.