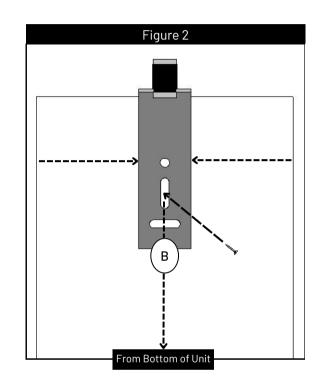

## Steps:

1. Find measurement A. Measure from cabinet floor to top of opening (Figure 1).

- 2. Find measurement B by subtracting 3-9/16" from A.
- 3. Mark B from the bottom of the unit for screw location centered in the vertical slot. (Figure 2).